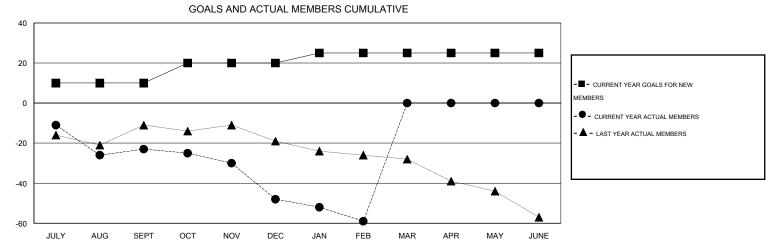

## GMT: THOMAS MATNEY

| LOCATION | MICHIGAN |
|----------|----------|
| LOOKIION |          |

| Clubs         |                  |                  |                  | Members          |                       |                    |                                     |                    |                  |
|---------------|------------------|------------------|------------------|------------------|-----------------------|--------------------|-------------------------------------|--------------------|------------------|
|               | RESUL            | TS FOR 2014-2015 |                  |                  | RESULTS FOR 2014-2015 |                    |                                     |                    |                  |
| QUARTER       | NEW CLUB<br>GOAL | NEW CLUBS        | DROPPED<br>CLUBS | NET<br>GAIN/LOSS | QUARTER               | NEW MEMBER<br>GOAL | CHARTER AND<br>NEW MEMBERS<br>ADDED | DROPPED<br>MEMBERS | NET<br>GAIN/LOSS |
| JULY/AUG/SEPT | 0                | 0                | 1                | -1               | JULY/AUG/SEPT         | 10                 | 18                                  | 41                 | -23              |
| OCT/NOV/DEC   | 0                | 0                | 0                | 0                | OCT/NOV/DEC           | 10                 | 16                                  | 41                 | -25              |
| JAN/FEB/MAR   | 0                | 0                | 0                | 0                | JAN/FEB/MAR           | 5                  | 4                                   | 15                 | -11              |
| APR/MAY/JUNE  | 0                | 0                | 0                | 0                | APR/MAY/JUNE          | 0                  | 0                                   | 0                  | 0                |